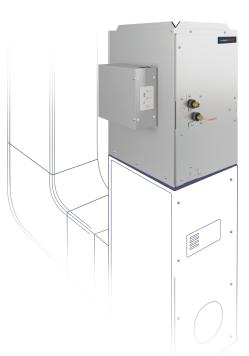

#### **Eco-efficient Comfort**

Mitsubishi Electric's intelli-HEAT<sup>TM</sup> Dual Fuel System consists of 2 units: an exterior heat pump, which replaces your existing air conditioning condenser, and an interior unit that is installed on your existing furnace\*. This smart system not only improves air conditioning efficiency on hot days, but also determines the best source of heat (gas or electricity) on cold days, so your HVAC system is always running at peak efficiency and comfort.