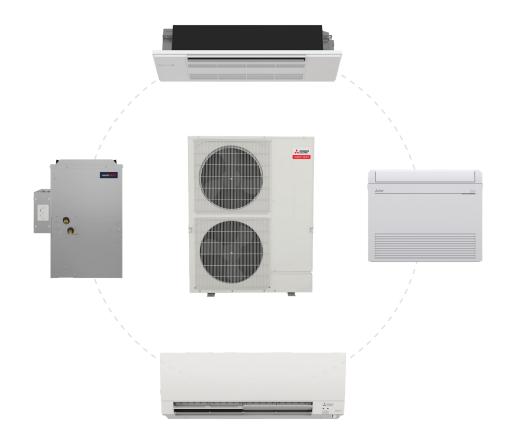

## Make it Multi-zone

One multi-zone outdoor unit connects to up to six indoor units and provides personalized comfort in multiple spaces. This functionality eliminates problem hot and cold spots in the home or office and allows for energy to be used only in the zones that need it.