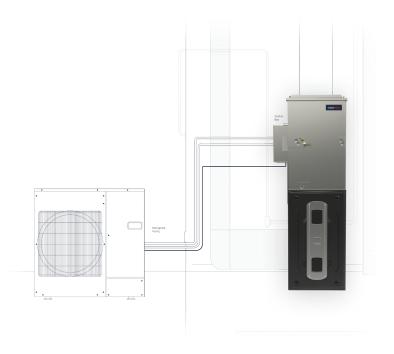

#### **Eco-efficient Comfort**

Mitsubishi Electric's intelli-HEAT<sup>TM</sup> Dual Fuel System consists of 2 units: an exterior heat pump, which replaces your existing air conditioning condenser, and an interior unit that is installed on your existing furnace\*. This smart system not only improves air conditioning efficiency on hot days, but also determines the best source of heat (gas or electricity) on cold days, so your HVAC system is always running at peak efficiency and comfort.